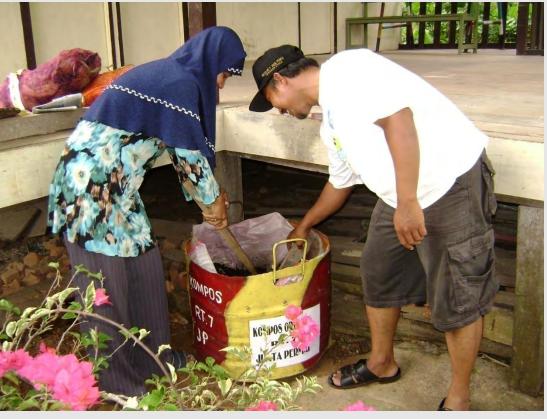

eir neighborhood community.

Tarakan city have 2 Depo Kompos for 2 traditional market. It will collect classified garbage from the market. Organic waste treated into compost and sell an-norganic to the junkshop. The residu will transported to TPA.(Final Disposa Area)

The effectiveness of Depo in neighborhood is 96 %

# WASTE MANAGEMENT (composting) AT HOUSEHOLD

LEVEL, RT.03/Kel. Karang Anyar &RT.16/Kel. Karang Anyar Pantai

Start 2007



## WASTE MANAGEMENT AT HOUSEHOLD LEVEL, RT.16/ KELURAHAN KARANG ANYAR PANTAI



Kegiatan perakitan keranjang kompos oleh ibu-ibu dasawisma



Model pengomposan skala rumah tangga



Model pemilahan sampah skala rumah tangga



Kondisi TPS lama DED renovasi TF





Fasilitas Eco Center RT 16 KAP

## **COMPOSTING AT HOUSEHOLD LEVEL, RT 7 JUATA PERMAI**





## **RT 5 JUATA PERMAI**







# **WASTE MANAGEMENT WITH 3R SYSTEM** KIPRAH (KITA-PRO-SAMPAH) AT COMMUNITY LEVEL, **KELURAHAN KARANG REJO**



**Kompos Liquid Kompos** 

# WASTE MANAGEMENT WITH 3R SYSTEM, KELURAHAN KAMPUNG ENAM



Peta pengguna (845 KK)



**DED** bangunan Depo 3R



Pengomposan di Depo Kp. Enam



## TIS-KEBAL, producing compost in traditional market









## 3. Community waste sorting program

DKPP provide S3R counseling and classified plastic bag to community



#### 2. Classified Trash Bin

to make separating rubbish easier. There are 250 units of them scattered throughout the city



### 4. Environment Saving

Inspired by the eco-savers from Marikina in the Philippines. Launched at February, 21 th 2012



The Execution of MoU



Launched marked by granting passb