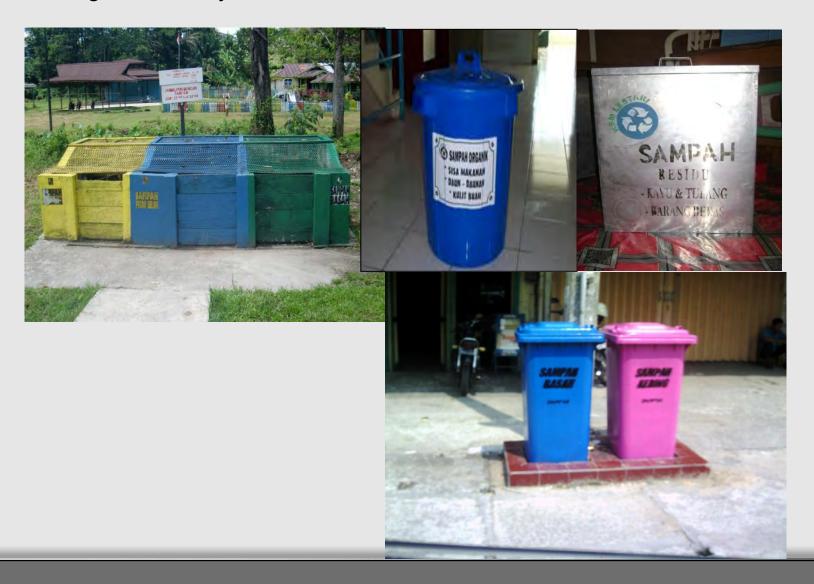

#### 2. Classified Trash Bin

to make separating rubbish easier. There are 250 units of them scattered throughout the city