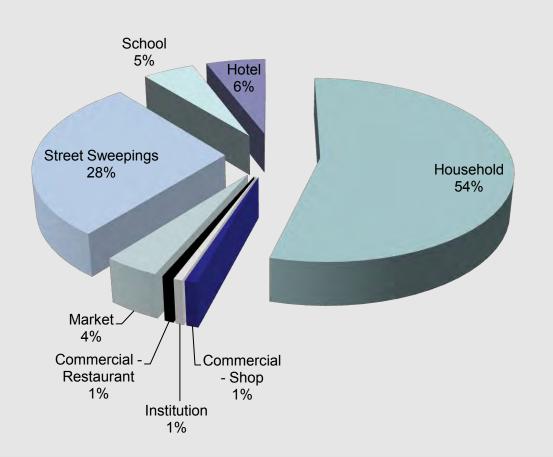

## TARAKAN CITY, EAST KALIMANTAN PROVINCE, INDONESIA

1. Area  $(km^2)$  = 650

2. Total Population = 230.000 people

Figure 1. Tarakan City Waste Source

Total of Waste: 300 m3/day

Total of waste disposed to TPA (final disposal area) /year (2011) = 69.152,5 m<sup>3</sup>