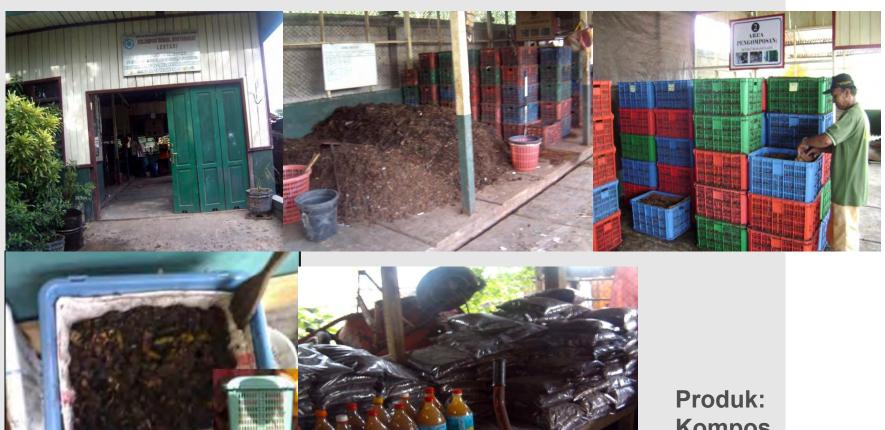

## **Depo Kompos (Compost Center)**

Tarakan city have 4 Depo Kompos assistance by DKPP (Department of Cleansing and gardening) that help community-based composting program. Custodians of Depo will collect classified garbage from their neighborhood community.

Tarakan city have 2 Depo Kompos for 2 traditional market. It will collect classified garbage from the market. Organic waste treated into compost and sell an-norganic to the junkshop. The residu will transported to TPA.(Final Disposa Area)

The effectiveness of Depo in neighborhood is 96 %