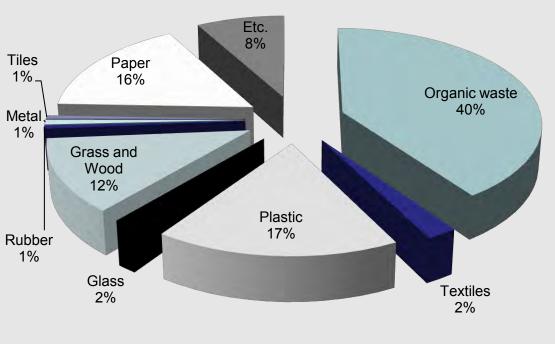

## **Tarakan City-Indonesia**

Figure 2. Household Waste Composition

| Type of waste Organic Waste | Percentage (%) 40% |
|-----------------------------|--------------------|
| Textiles                    | 2%                 |
| Plastic                     | 17%                |
| Glass                       | 1%                 |
| Grass and<br>Wood           | 12%                |
| Rubber                      | 1%                 |
| Metal                       | 1%                 |
| Tiles                       | 1%                 |
| Paper                       | 16%                |
| Etc.                        | 8%                 |
|                             |                    |