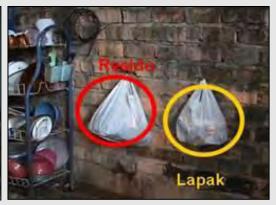

## 3. Community waste sorting program

DKPP provide S3R counseling and classified plastic bag to community

#### 2. Classified Trash Bin

to make separating rubbish easier. There are 250 units of them scattered throughout the city