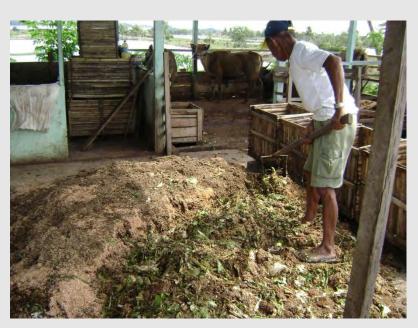

## **Depo Kompos (Compost Center)**

Tarakan city have 4 Depo Kompos assistance by DKPP (Department of Cleansing and gardening) that help community-based composting program. Custodians of Depo will collect classified garbage from their neighborhood community.

Tarakan city have 2 Depo Kompos for 2 traditional market. It will collect classified garbage from the market. Organic waste treated into compost and sell an-norganic to the junkshop. The residu will transported to TPA.(Final Disposa Area)

The effectiveness of Depo in neighborhood is 96 %