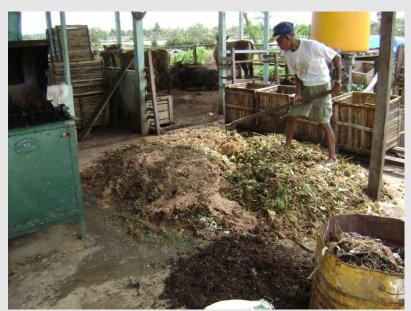

## **Depo Kompos (Compost Center)**

Tarakan city have 4 Depo Kompos assistance by DKPP (Department of Cleansing and gardening) that help community-based composting program. Custodians of Depo will collect classified garbage from their neighborhood community.

Tarakan city have 2 Depo Kompos for 2 traditional market. It will collect classified garbage from the market. Organic waste treated into compost and sell an-norganic to the junkshop. The residu will transported to TPA.(Final Disposa Area)

The effectiveness of Depo in neighborhood is 96 %