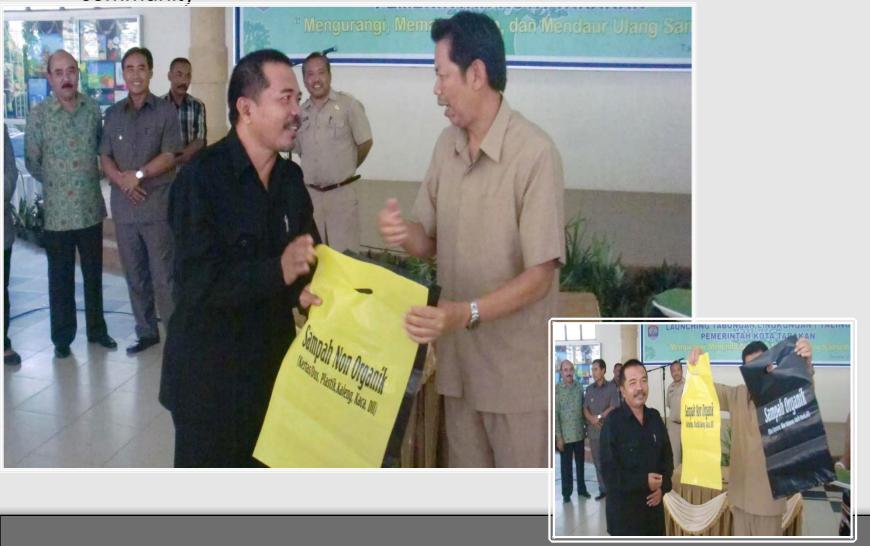

## 3. Community waste sorting program

DKPP provide S3R counseling and classified plastic bag to community

#### 2. Classified Trash Bin

to make separating rubbish easier. There are 250 units of them scattered throughout the city