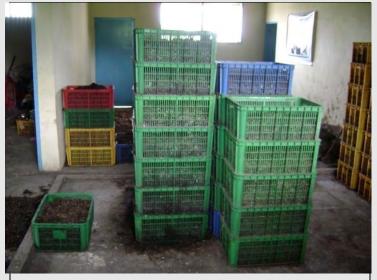

## **Depo Kompos (Compost Center)**

Tarakan city have 4 Depo Kompos assistance by DKPP (Department of Cleansing and gardening) that help community-based composting program. Custodians of Depo will collect classified garbage from their neighborhood community.

Tarakan city have 2 Depo Kompos for 2 traditional market. It will collect classified garbage from the market. Organic waste treated into compost and sell an-norganic to the junkshop. The residu will transported to TPA.(Final Disposa Area)

The effectiveness of Depo in neighborhood is 96 %